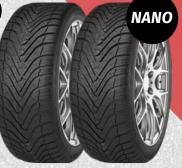

# **SUREGRIP AS (NANO)**

A DURABLE ALL-SEASON TYRE FOR **ALL WEATHER CONDITIONS** 

#### **FEATURES**

- > Good grip on dry and wet roads as well as in winter conditions.
- > Long-lasting mobility on snow and effective dry grip.

Available in sizes: 18" to 22"