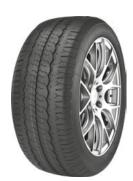

## SUREGRIP PRO SPORT UHP

**SPORTIVE & MODERN UHP SUMMER TYRE FOR** MAXIMUM PERFORMANCE

#### **FEATURES**

- > Enhanced driving pleasure thanks to good steering precision.
- > Excellent label value that reflects the quality of the tyre.
- > Wet Grip A.

Available in sizes: 18" to 22'

SUV